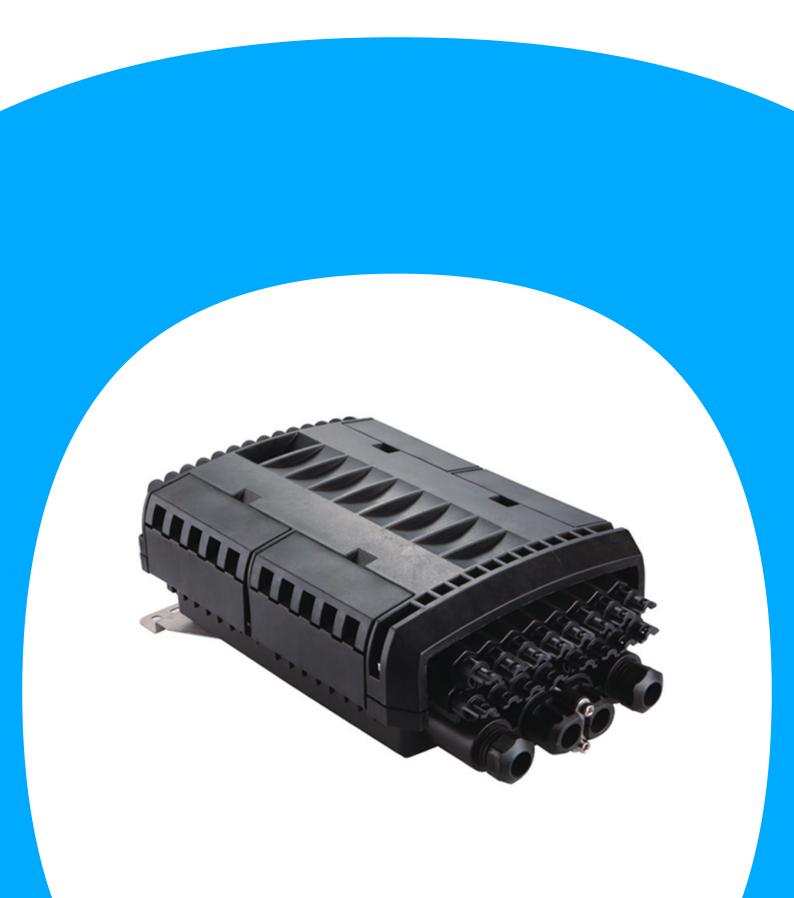

### • NAP-CTO FDB0216F

# GLASFO

| Technical<br>Parameter | Model        | FDB 0216F                              | Adapter quantity | 24pcs SC simplex                                |
|------------------------|--------------|----------------------------------------|------------------|-------------------------------------------------|
|                        | Material     | Modified polymer<br>plastic            | Color            | Black                                           |
|                        | Dimension    | 385*245*130 mm                         | PLC Splitter     | 1x 1*16 (PLC);<br>2x (1*8 (PLC) steel tube      |
|                        | Cable entry  | 1mid span,<br>2 cable glands           | Net weight       | 4.2kgs                                          |
|                        | Cable exit   | 16 drop cable                          | Waterproof grade | IP68, ROHS                                      |
|                        | Max capacity | 48 fibers (4 trays,<br>12 fibers/tray) | Cable diameter   | 1:10-17.5mm, 2:8-17.5mm,<br>16:2*3mm, 2*5mm 7mm |
|                        |              |                                        |                  |                                                 |

### Description

FDB0216F outdoor fiber optic distribution box is a high density solution for FTTH next generation networks, it provide and manage maximum 48 cores fiber termination in a limited space. It can be outdoor wall mount, pole mount, aerial mount with IP68 waterproof grade.

#### Features

- Box is total enclosed with screw rod + 4 brackets.
- High quality PP+GF plastic, with strength strips on lid or bottom.
- Anti-UV, Ultra violet and rainfall resistant, protection class IP68.
- Dis-mountable adapter panel max. 24SC, 5trays max. fusion 96cores.
- Cable clamp and fixture for entry and exit, and large redundant fiber storage space, reasonable bend radius.
- Support mid span termination, easy operation and installation.