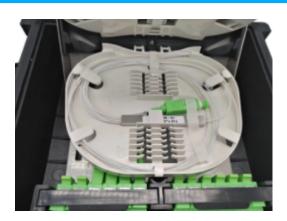

#### **Product Detail**

Splice tray: 4pcs 12 fiber tray, total 48 cores fusion

Splitter tray: each tray have 1x8 splitter tube fix slot in the middle

Adapter panel: 24SC simplex holder in 4 groups, each 6SC

Metal Sheet: Cable entry fix plate, big size, stainless steel with cable clamps in accessory bag.