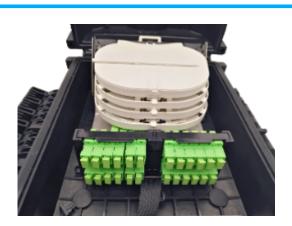

#### **Product Detail**

Splice tray: 4pcs 12 fiber tray, total 48 cores fusion

Splitter tray: each tray have 1x8 splitter tube fix slot in the middle

Adapter panel: 24SC simplex holder in 4 groups, each 6SC

Metal Sheet: Cable entry fix plate, big size, stainless steel with cable clamps in accessory bag.