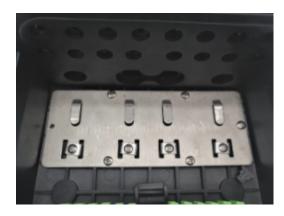

Metal Sheet: Cable entry fix plate, big size, stainless steel with cable clamps in accessory bag.