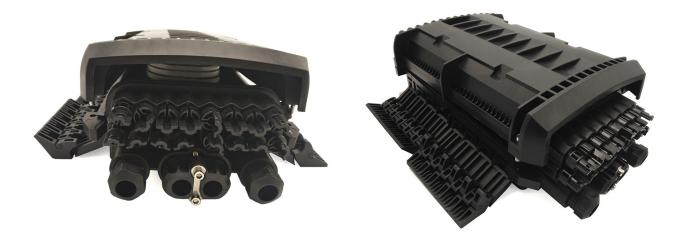

### Description

FDB0216F outdoor fiber optic distribution box is a high density solution for FTTH next generation networks, it provide and manage maximum 48 cores fiber termination in a limited space. It can be outdoor wall mount, pole mount, aerial mount with IP68 waterproof grade.

#### Features

- Box is total enclosed with screw rod + 4 brackets.
- High quality PP+GF plastic, with strength strips on lid or bottom.
- Anti-UV, Ultra violet and rainfall resistant, protection class IP68.
- Dis-mountable adapter panel max. 24SC, 5trays max. fusion 96cores.
- Cable clamp and fixture for entry and exit, and large redundant fiber storage space, reasonable bend radius.
- Support mid span termination, easy operation and installation.