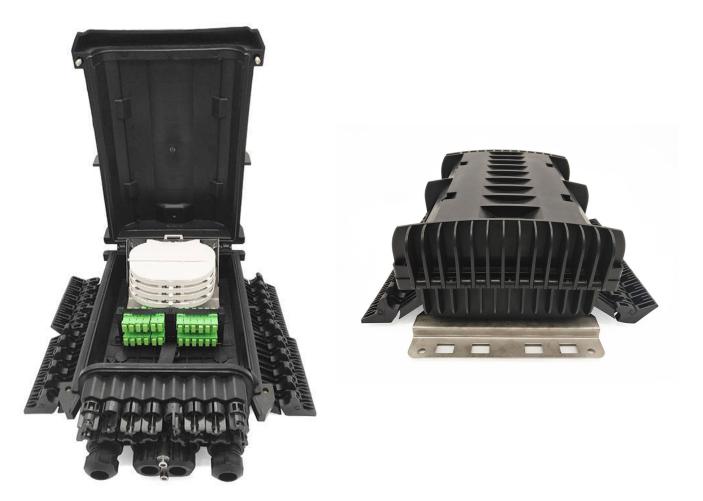

#### **Product Detail**

Splice tray: 4pcs 12 fiber tray, total 48 cores fusion

Splitter tray: each tray have 1x8 splitter tube fix slot in the middle

Adapter panel: 24SC simplex holder in 4 groups, each 6SC