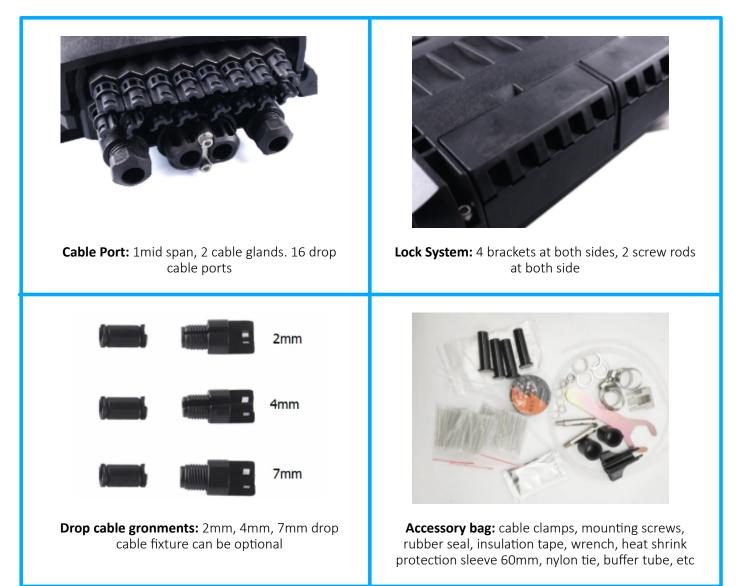

# GLASFO

| Technical<br>Parameter | Model        | FDB 0216F                              | Adapter quantity | 24pcs SC simplex                                |
|------------------------|--------------|----------------------------------------|------------------|-------------------------------------------------|
|                        | Material     | Modified polymer<br>plastic            | Color            | Black                                           |
|                        | Dimension    | 385*245*130 mm                         | PLC Splitter     | 1x 1*16 (PLC);<br>2x (1*8 (PLC) steel tube      |
|                        | Cable entry  | 1mid span,<br>2 cable glands           | Net weight       | 4.2kgs                                          |
|                        | Cable exit   | 16 drop cable                          | Waterproof grade | IP68, ROHS                                      |
|                        | Max capacity | 48 fibers (4 trays,<br>12 fibers/tray) | Cable diameter   | 1:10-17.5mm, 2:8-17.5mm,<br>16:2*3mm, 2*5mm 7mm |
|                        |              |                                        |                  |                                                 |