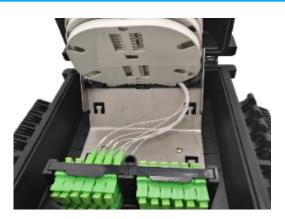

#### **Product Detail**

Splice tray: 4pcs 12 fiber tray, total 48 cores fusion

Splitter tray: each tray have 1x8 splitter tube fix slot in the middle

Adapter panel: 24SC simplex holder in 4 groups, each 6SC

Metal Sheet: Cable entry fix plate, big size, stainless steel with cable clamps in accessory bag.